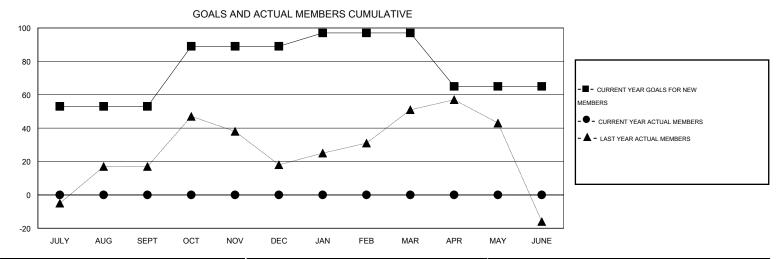

## LOCATION THAILAND

GMT CA 5

| Clubs         |                  |                  |                  |                  | Members               |                    |                                     |                    |                  |
|---------------|------------------|------------------|------------------|------------------|-----------------------|--------------------|-------------------------------------|--------------------|------------------|
|               | RESUL            | TS FOR 2016-2017 |                  |                  | RESULTS FOR 2016-2017 |                    |                                     |                    |                  |
| QUARTER       | NEW CLUB<br>GOAL | NEW CLUBS        | DROPPED<br>CLUBS | NET<br>GAIN/LOSS | QUARTER               | NEW MEMBER<br>GOAL | CHARTER AND<br>NEW MEMBERS<br>ADDED | DROPPED<br>MEMBERS | NET<br>GAIN/LOSS |
| JULY/AUG/SEPT | 1                | 0                | 0                | 0                | JULY/AUG/SEPT         | 53                 | 0                                   | 0                  | 0                |
| OCT/NOV/DEC   | 0                | 0                | 0                | 0                | OCT/NOV/DEC           | 36                 | 0                                   | 0                  | 0                |
| JAN/FEB/MAR   | 0                | 0                | 0                | 0                | JAN/FEB/MAR           | 8                  | 0                                   | 0                  | 0                |
| APR/MAY/JUNE  | 0                | 0                | 0                | 0                | APR/MAY/JUNE          | -32                | 0                                   | 0                  | 0                |